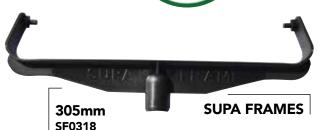

### **EXPRESS SUPA FRAMES**

#### **FEATURES**

- Australian made
- Heavy Duty Industrial plastic

#### **BENEFITS**

- Centre balanced frame, suits most poles
- Quick and easy to use

The SUPA Frame has no moving parts which means NO parts to lose or break.

Our SUPA Frame is available in 230mm, 270mm & 305mm.

Graeme has had 35 + years' experience in both commercial and residential painting, so choose the a frame designed by a painter for painters, choose The **SUPA Frame**!