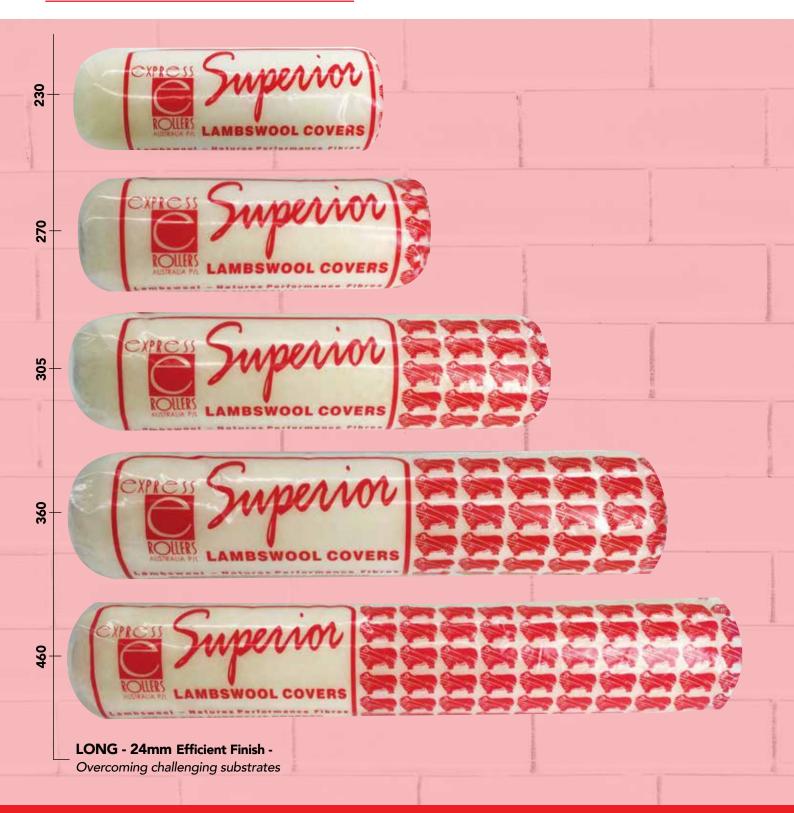

#### **FEATURES**

- Superior Quality Finish
- 100% Australian Merino Sheepskin is the finest natural fibre allowing faster pickup and release of paint
- Professionally approved

- High Density Lambswool;
  - Greater coverage
  - No splatter
  - Less time cleaning
- Strong poly core, suitable to use in water, oil or solvent based products
- Applies paint to any surface 25-30% faster than all synthetic man made fabric rollers