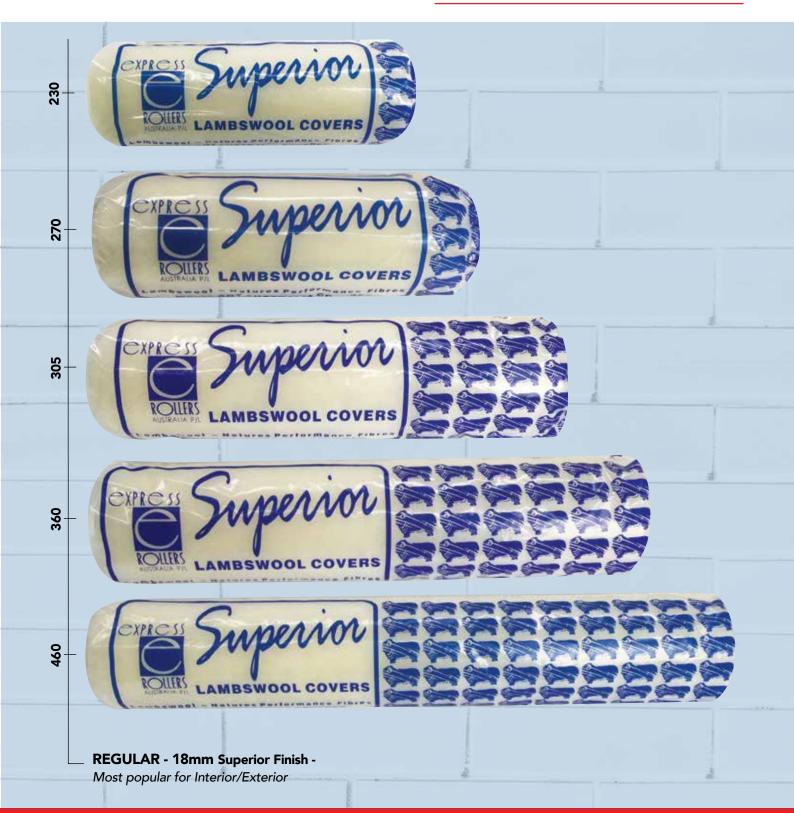

#### **FEATURES**

- Superior Quality Finish
- 100% Australian Merino Sheepskin is the finest natural fibre allowing faster pickup and release of paint
- Professionally approved

- High Density Lambswool;
  - Greater coverage
  - No splatter
  - Less time cleaning
- Strong poly core, suitable to use in water, oil or solvent based products
- Applies paint to any surface 25-30% faster than all synthetic man made fabric rollers