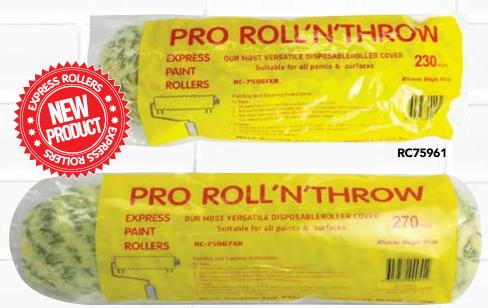

## **VERSATILE ROLLER COVERS**

#### **FEATURES**

- Thermo bonded core to fibres
- High density ensures high paint capacity and release

#### **BENEFITS**

- Durable fabric 21mm nap length
- Can be used with all paints and on all surfaces

RC75967