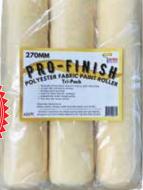

#### **FEATURES**

Pro-Finish 270mm Polyester Fabric Roller Covers - Tri Pack

- Specially formulated Polyester Fabric with 15mm Nap
- Longer Life

#### **BENEFITS**

- Exceptional pick up and coverage
- Ideal for most interior surfaces
- Suitable for flat and low sheen water-based paints
- Manufactured from the finest quality materials and fabrics

Designed and formulated especially for Express Paint Rollers