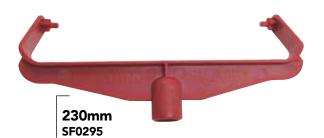

### **EXPRESS SUPA FRAMES**

#### **FEATURES**

- Australian made
- Heavy Duty Industrial plastic

#### **BENEFITS**

- Centre balanced frame, suits most poles
- Quick and easy to use

#### **FEATURES**

- Short 14mm & regular 18mm nap length
- Ideal for professional painters to home handy renovators

#### **BENEFITS**

- Ready to go, painting tool
- Reusable Frame

Our **SUPA Frame** was Designed & Manufactured right here in Australia, some 15 + years ago, by our very own Managing Director Graeme, who worked closely with industrial engineers to create a tough, light weight, responsive frame for the easiest days painting you will ever experience.

Our **SUPA Frame** is lightning fast with precision accuracy to provide high – quality paint finishes every time. The lightweight injection moulded heavy duty plastic frame reduces fatigue whilst providing balanced weight distribution.

The SUPA Frame has no moving parts which means NO parts to lose or break.

Our SUPA Frame is available in 230mm, 270mm & 305mm.

Graeme has had 35 + years' experience in both commercial and residential painting, so choose the a frame designed by a painter for painters, choose The **SUPA Frame**!