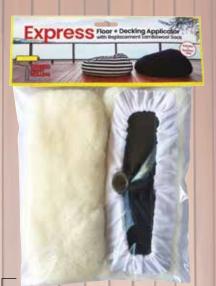

## **EXPRESS LAMBSWOOL FLOOR APPLICATOR**

**FLOOR APPLICATOR & REPLACEMENT SOCK A0325** 

SOCK A1278

**FLOOR APPLICATOR ONLY A0271** 

> 1 - 2M **POLE ONLY** A1254

**APPLICATOR** 

WITH POLE

A0288

#### **FEATURES**

- Superior Quality Finish
- 100% Australian Merino Sheepskin
- Fast pickup and release of paint, stain and oils

#### **BENEFITS**

- 240mm with 15mm nap
- Elastic supported lambswool sock covers our plastic designed mop plate
- Plastic screw in thread, suits most poles
- Replacement lambswool socks available
- Suitable for interior sealing timber, vinyl, slate and cork
- Perfect application for decking and exterior timbers