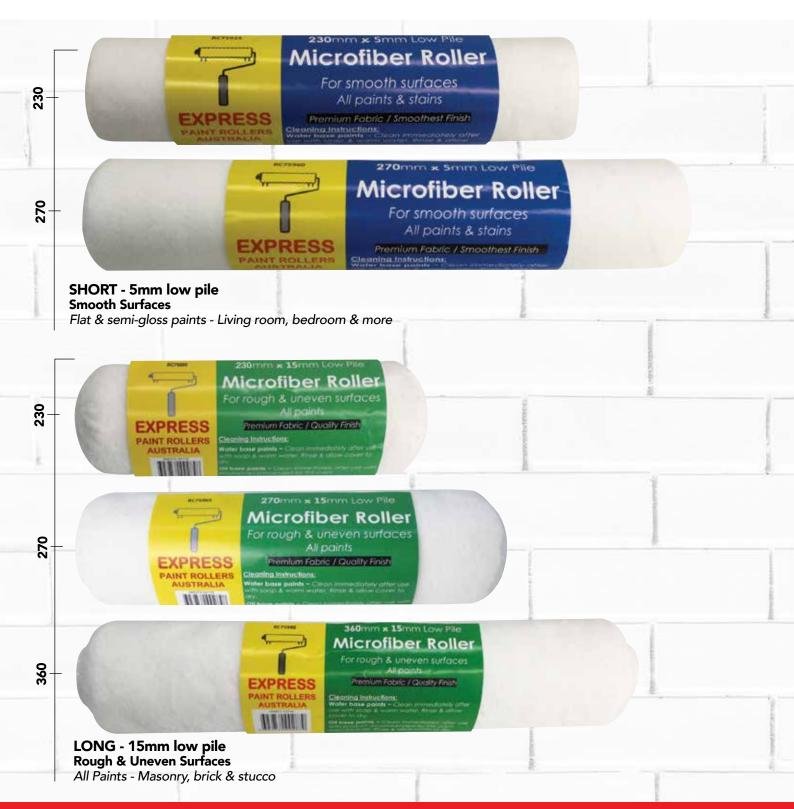

## EXPRESS MICRO FIBRE ROLLER COVERS

#### **FEATURES**

- Deluxe Micro Fibre Performer
- Professionally approved

- High Micro Fibre;
  - Guaranteed Lint Free
  - No splatter
  - Easy to clean
- Strong plastic core
- Excellent paint pickup and release
- Smooth one coat coverage