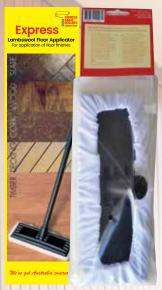

## **EXPRESS LAMBSWOOL FLOOR APPLICATOR**

**FLOOR APPLICATOR & REPLACEMENT SOCK A0325** 

SOCK A1278

**FLOOR APPLICATOR ONLY A0271** 

> 1 - 2M **POLE ONLY** A1254

**APPLICATOR** 

WITH POLE

A0288

#### **FEATURES**

- Superior Quality Finish
- 100% Australian Merino Sheepskin
- Fast pickup and release of paint, stain and oils

#### **BENEFITS**

- 240mm with 15mm nap
- Elastic supported lambswool sock covers our plastic designed mop plate
- Plastic screw in thread, suits most poles
- Replacement lambswool socks available
- Suitable for interior sealing timber, vinyl, slate and cork
- Perfect application for decking and exterior timbers