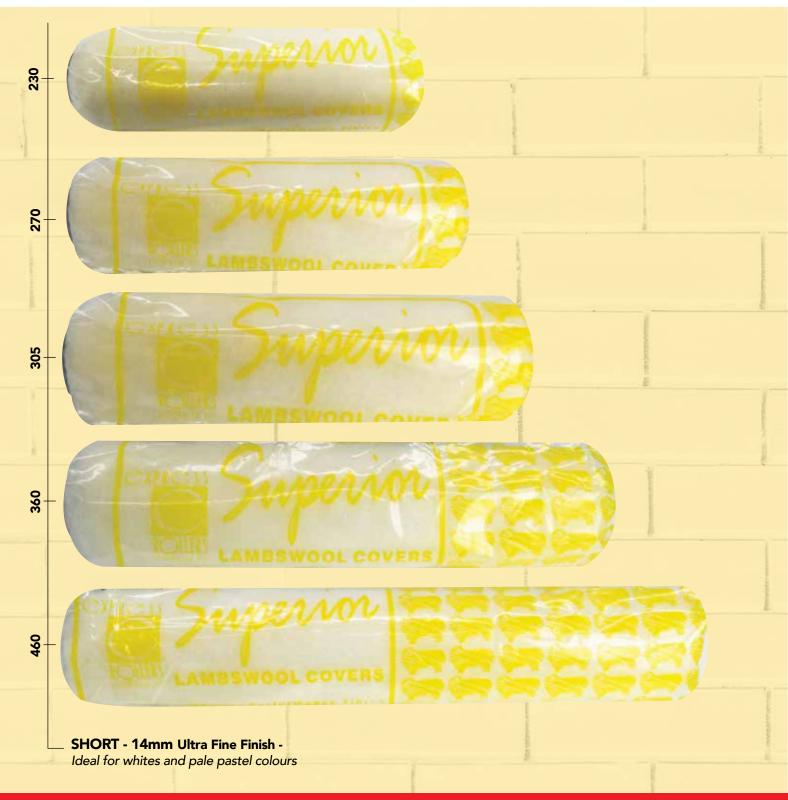

#### **FEATURES**

- Superior Quality Finish
- 100% Australian Merino Sheepskin is the finest natural fibre allowing faster pickup and release of paint
- Professionally approved

- High Density Lambswool;
  - Greater coverage
  - No splatter
  - Less time cleaning
- Strong poly core, suitable to use in water, oil or solvent based products
- Applies paint to any surface 25-30% faster than all synthetic man made fabric rollers