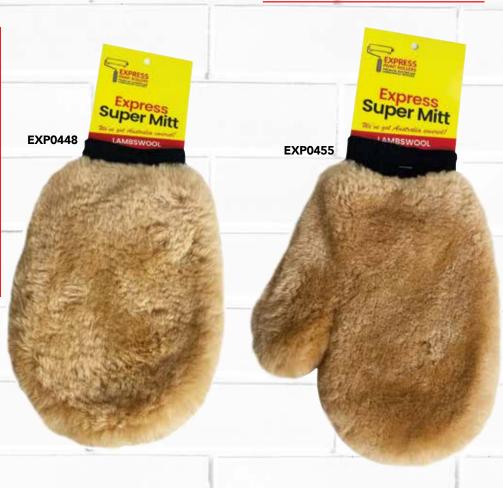

## **SUPER MITT**

#### **FEATURES**

- 100% Australian Merino Sheepskin
- Hand made

- Comes in two varieties for personal preference; without the thumb EXP0448 with a thumb EXP0455
- Reusable
- Used for rendering, painting problem areas and polishing