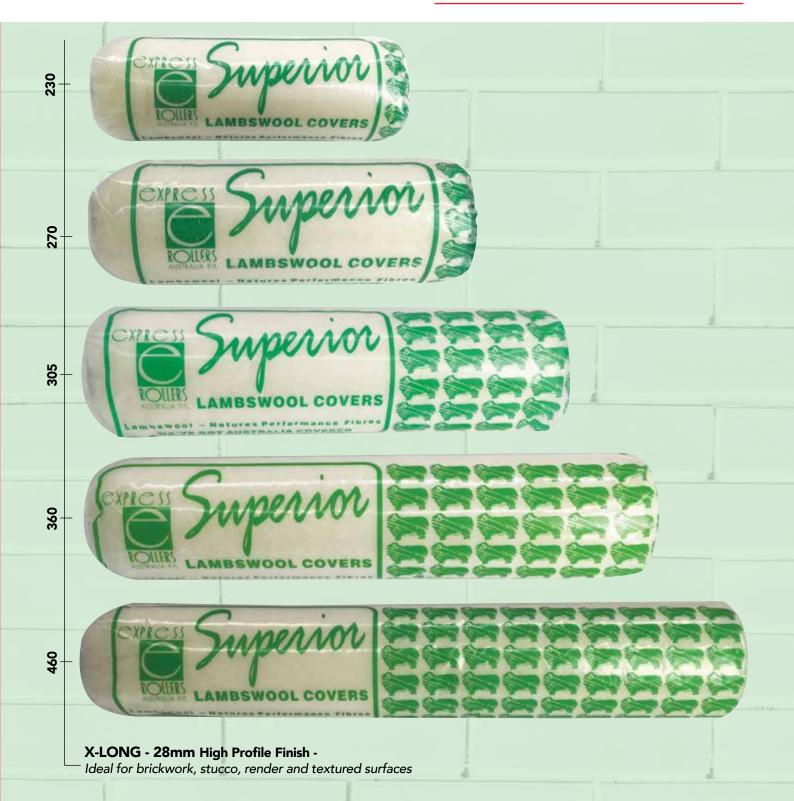

#### **FEATURES**

- Superior Quality Finish
- 100% Australian Merino Sheepskin is the finest natural fibre allowing faster pickup and release of paint
- Professionally approved

- High Density Lambswool;
  - Greater coverage
  - No splatter
  - Less time cleaning
- Strong poly core, suitable to use in water, oil or solvent based products
- Applies paint to any surface 25-30% faster than all synthetic man made fabric rollers