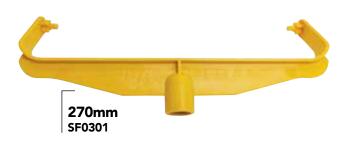

### **EXPRESS SUPA FRAMES**

#### **FEATURES**

- Australian made
- Heavy Duty Industrial plastic

#### **BENEFITS**

- Centre balanced frame, suits most poles
- Quick and easy to use

#### **FEATURES**

- Short 14mm & regular 18mm nap length
- Ideal for professional painters to home handy renovators

#### **BENEFITS**

- Ready to go, painting tool
- Reusable Frame

Our **SUPA Frame** was Designed & Manufactured right here in Australia, some 15 + years ago, by our very own Managing Director Graeme, who worked closely with industrial engineers to create a tough, light weight, responsive frame for the easiest days painting you will ever experience.

Our **SUPA Frame** is lightning fast with precision accuracy to provide high – quality paint finishes every time. The lightweight injection moulded heavy duty plastic frame reduces fatigue whilst providing balanced weight distribution.

The SUPA Frame has no moving parts which means NO parts to lose or break.

Our SUPA Frame is available in 230mm, 270mm & 305mm.

Graeme has had 35 + years' experience in both commercial and residential painting, so choose the a frame designed by a painter for painters, choose The **SUPA Frame**!