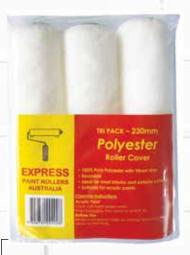

#### **BENEFITS**

- 100% Pure Polyester
- Great for undercoats, flat and primer paints
- Ideal for single use

**POLYESTER** 3 PACK - 10mm Nap 270mm X2015

**POLYESTER** 3 PACK - 10mm Nap 230mm X2008

**PRO FINISH 3PK** X3371