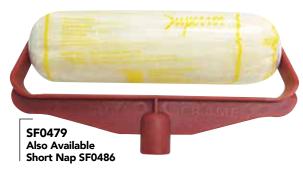

#### **FEATURES**

- Superior Quality Finish
- 100% Australian Merino Sheepskin is the finest natural fibre allowing faster pickup and release of paint
- Professionally approved

- High Density Lambswool;
  - Greater coverage
  - No splatter
  - Less time cleaning
- Strong poly core, suitable to use in water, oil or solvent based products
- Applies paint to any surface 25-30% faster than all synthetic man made fabric rollers