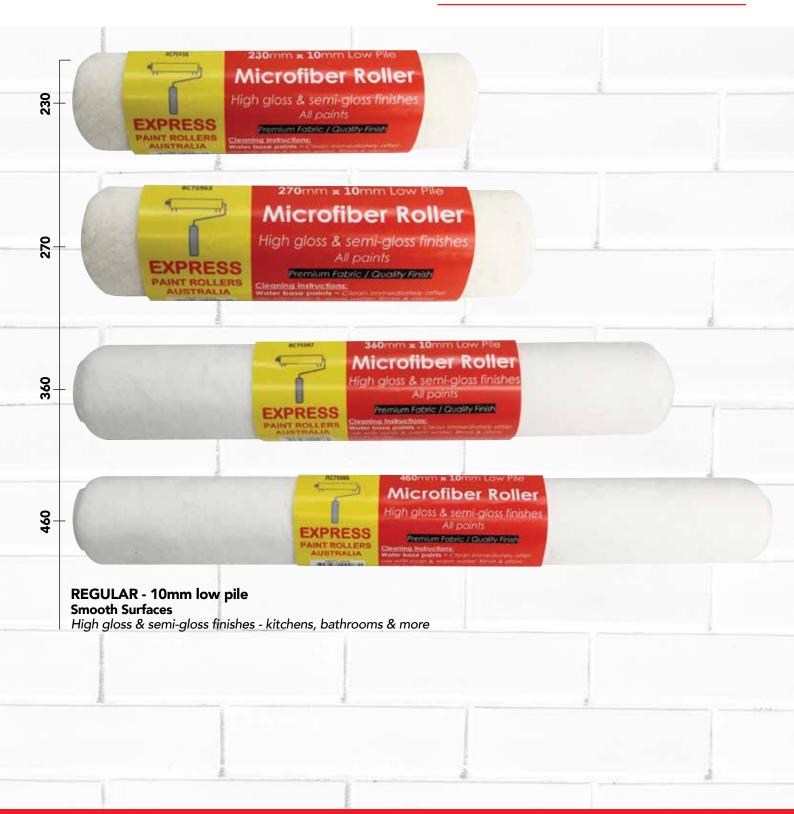

## EXPRESS MICRO FIBRE ROLLER COVERS

#### **FEATURES**

- Deluxe Micro Fibre Performer
- Professionally approved

- High Micro Fibre;
  - Guaranteed Lint Free
  - No splatter
  - Easy to clean
- Strong plastic core
- Excellent paint pickup and release
- Smooth one coat coverage