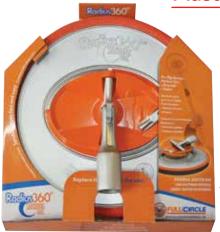

## **RADIUS 360° SANDING TOOLS**

Australia's No.1 supplier of full circle sanding range.

RADIUS 360° FCR360

PRO HANDLE ADAPTER FCPROHAND

**FEATURES** 

- Superior sanding system
- Quality innovative sander
  Radius 360°

- Radius 360° Largest surface sander on the market Non flip and non scratching
- Hook and Loop sanding disks
- Rated 60% faster than traditional sanding tools
- Quick and easy to change from pole sanding to hand sanding
- Contour sanding around curves, arches and domes is made easy with the unique foam pad

**FCDUSTER** 

FOAM REPLACEMENT PAD FCRP-STD

80 Grit FCSD80-5D

150 Grit FCSD150-5D

100 Grit FCSD100-5D

180 Grit FCSD180-5D

120 Grit FCSD120-5D

220 Grit FCSD220-5D