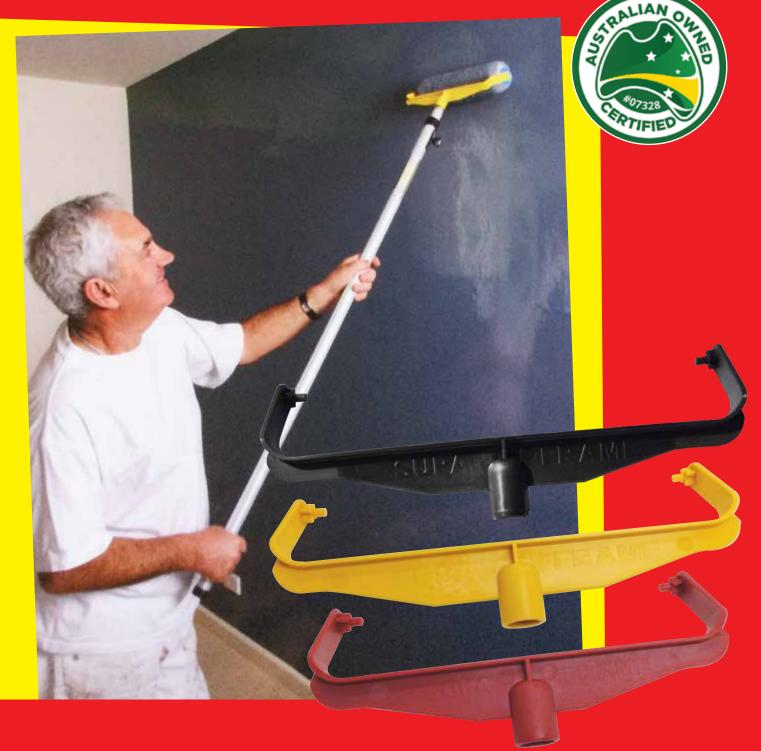

### **EXPRESS SUPA FRAMES**

#### **FEATURES**

- Australian made
- Heavy Duty Industrial plastic

#### **BENEFITS**

- Centre balanced frame, suits most poles
- Quick and easy to use

#### **FEATURES**

- Short 14mm & regular 18mm nap length
- Ideal for professional painters to home handy renovators

#### **BENEFITS**

- Ready to go, painting tool
- Reusable Frame

Our **SUPA Frame** was Designed & Manufactured right here in Australia, some 15 + years ago, by our very own Managing Director Graeme, who worked closely with industrial engineers to create a tough, light weight, responsive frame for the easiest days painting you will ever experience.

Our **SUPA Frame** is lightning fast with precision accuracy to provide high – quality paint finishes every time. The lightweight injection moulded heavy duty plastic frame reduces fatigue whilst providing balanced weight distribution.

The SUPA Frame has no moving parts which means NO parts to lose or break.

Our SUPA Frame is available in 230mm, 270mm & 305mm.

Graeme has had 35 + years' experience in both commercial and residential painting, so choose the a frame designed by a painter for painters, choose The **SUPA Frame**!