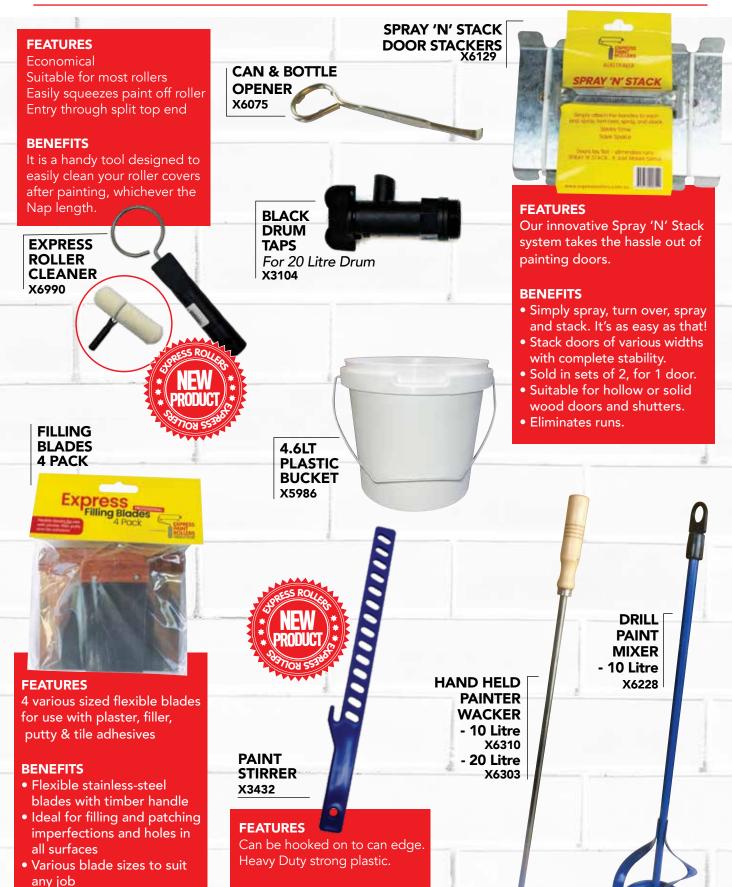

**EXPRESS PAINT ROLLERS EVERYDAY ITEMS** 

GENERAL PURPOSE **50MM SCRAPPER S3890** 

**GENERAL PURPOSE 50MM BLADES 5PK S3906** 

### **FEATURES**

A professional painting tool that provides the ability to paint precise lines on any surface.

#### **EXPRESS ALUMINIUM SPRAY SHIELD** X6150

#### **FEATURES**

Two spare blades included. Quality Tungsten Carbide Blade Reversible and Replaceable Blade Solid Steel Construction

#### **BENEFITS**

A fast hook scraper solidly constructed and arranged with a 50mm double-edged reversible blade. The tool will scrape paint, glue, timber, and varnish with or without a flame.

**FEATURES (50MM BLADES)** 

Quality Tungsten Carbide

### **BENEFITS**

- The ease-of-use pivot neck allows the painter to choose the desired angle to suit the painting situation.
- The stiff rustproof blade has a runoff lip and is furnished with a 450mm Acme-threaded hardwood handle.
- Product dimensions: 36" x 9"

Blades Reversible

Made from lightweight metal. The Express Paint Rollers Metal Screen Grid is ideal for 4ltr paint tins, cans & buckets. The metal grid allows a paint tin, can or bucket to be converted into a roller tray effortlessly

### **FEATURES**

Our Heavy Duty 305mm hooded trays cater for any job no matter how big; the extra width allows our tray to be comfortably used with all roller sleeves up to 305mm.

#### **BENEFITS**

- Extra width to allow for use with rollers up to 305mm.
- A heavy-duty hooded tray manufactured from tough, durable polypropylene.
- Ribbed to allow for better roller application
- Use the hooded paint roller tray as a standard paint tray horizontally or our tray can be hung over the steps or rungs of a ladder.
- Suitable for all paint types and resistant to solvents
- Easy to clean

305mm **HEAVY DUTY HOODED PAINT TRAY** X5993

#### **BENEFITS**

- Perfect for 4 litre paint tins, cans, and buckets.
- Allows a paint tin, can or bucket to be converted into a roller tray effortlessly
- Easy to use and easy to store
- Perfect for even paint distribution
- Saves you time and money
- Saves water with easy clean up
- Made for roller covers up to 130mm in length
- Hangs inside the tin or bucket at an angle.
- Made from lightweight metal.

**PLASTIC PAINT TRAY** - 270mm X6600

METAL GRID Fits a 4 Litre Bucket X2312

# EXPRESS PAINT ROLLERS EVERYDAY ITEMS

**BENEFITS** 

Easy to cleanVery smooth mixing

 4 Pack includes 1 x 5mm, 1 x 8mm, 1x 10mm &

1 x 12mm blade.

The SUPA Frame designed and manufactured in Australia by our very own Company Director.