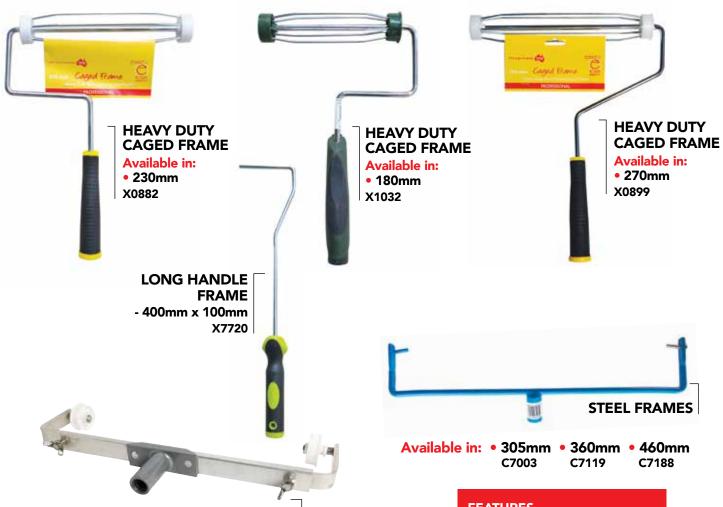

### **ROLLER FRAMES**

#### **ADJUSTABLE FRAME** Sized from 360mm - 460mm

X0707

Available in: • 305mm • 360mm • 460mm

#### **FEATURES**

- Suitable for all nap lengths
- Paint large areas, floors, walls, ceilings with confidence

#### **BENEFITS**

- Ready to go, painting tool
- Reusable Frame

#### **FEATURES**

• Specifically designed to provide maximum results with minimum set-up for the painter

- Super tough design to support 460mm roller covers, day after day
- The new, simplified single screw system allows you to fit your roller quickly with ease, saving valuable time
- Even pressure from side to side gives excellent application density
- Centre pole connection provides balance and will suit most standard poles
- Paint larger floor areas with full confidence
- Comes complete with end caps to suit your preferred paint roller. Just ask your store for replacement end caps as required